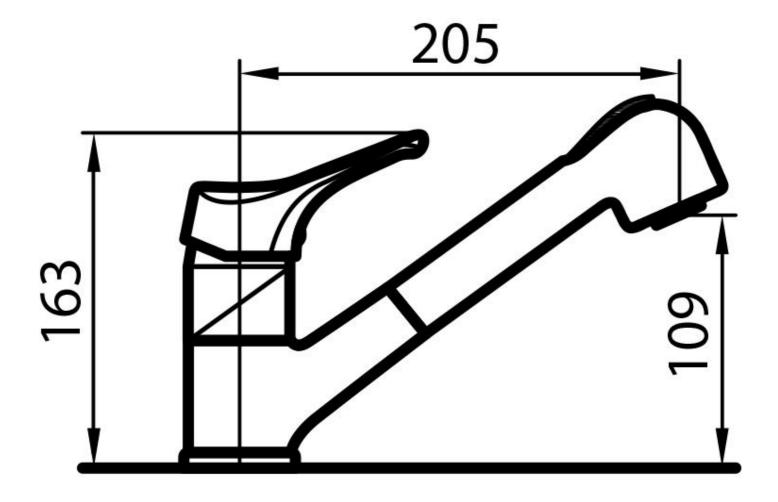

|

#### **FEATURES**



| Extractable head           | The head of the tap is extractable, in order to easily reach any area of the sink.                       |
|----------------------------|----------------------------------------------------------------------------------------------------------|
| Double jet (flow and rain) | Several models are equipped with a switch to easily change the flow from continuous to shower.           |
| Strenghtening plate        | Foster's mixer taps are equipped with the strenghtening plate that offers perfect stability on any sink. |
| Rotating angle             | All the taps have a wide angle of rotation. Some models even permit a full 360° rotation.                |



## **TECHNICAL DATA**





## **GALLERY**