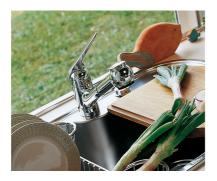

|

#### **FEATURES**



| Extractable head           | The head of the tap is extractable, in order to easily reach any area of the sink.                       |
|----------------------------|----------------------------------------------------------------------------------------------------------|
| Double jet (flow and rain) | Several models are equipped with a switch to easily change the flow from continuous to shower.           |
| Strenghtening plate        | Foster's mixer taps are equipped with the strenghtening plate that offers perfect stability on any sink. |
| Rotating angle             | All the taps have a wide angle of rotation. Some models even permit a full 360° rotation.                |



## **TECHNICAL DATA**





## **GALLERY**